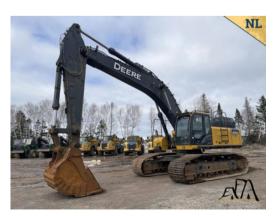

## SALES@EASTERNFRONTIER.CA TEL. (902) 393-6196

2013 CAT 349EL 54" bucket, 10300 hours. Asking \$179,500

2017 CAT 323FL 60" bucket, Topcon 3D-GPS ready, 7651 hours. Asking \$165,000

2019 Deere 470G LC (2 available) 60" bucket, 4225 hours. Asking \$415,000

# **EXCAVATORS**

2013 Bobcat E26 Mini (NB) 2017 CAT 323FL (NL) 2016 CAT 323FL (NL) 2014 CAT 336E (NL) 2014 CAT 336EL (NL) 2013 CAT 349EL (NS) 2012 CAT 336EL (NL) 2012 CAT 308E CR (NL) 2011 CAT 305D Mini (NB) 2005 CAT 307C (NL) 2004 CAT 325C (NB) 2004 CAT 315C (NB) 1994 CAT E110B (NS) 2020 Deere 210G LC (NL) 2019 Deere 470G LC (NL) (2 available) 2018 Deere 50G Mini (NL) 2015 Deere 470G LC (NL) 2014 Deere 350G LC (NL) 2012 Deere 160D (NL) 2012 Deere 75D (NL) 2011 Deere 450D LC (NL) 2010 Deere 350D LC (NL) 2008 Deere 450D LC (NB) 2016 Doosan DX225 LC-3 (NB) 2012 Hitachi ZX200 LC-3 (NL) 2020 Volvo ECR88D Pro Mini (NL) 2021 Wolf WE10 Micro (NS)