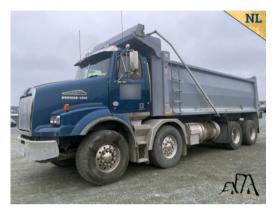

# **DUMP TRUCKS**

2020 Western Star 4800TS (NL) 2019 Western Star 4800TS (NL) 2018 Western Star 4800 (NL) (2) 2010 Western Star 4900 (NL) 2006 Deere 400D ADT (NB) 2011 Deere 350D-II ADT (NL) (2) 2007 Sterling (NL) (4) 2000 Kenworth T800 (NL) (2) 1993 Kenworth T800 (NL) 1990 Kenworth T400 (NL) 1995 Mack RB688S (NL) 1989 Mack DM690S (NL) (2) 2013 International Workstar 7600 (NL) 2012 International Workstar 7600 (NB) 2012 International Workstar 7600 (NL) 2010 International Workstar 7600 (NL) (2) 2013 International Workstar 7500 (NL) 2005 International Workstar 7500 (NB) 2005 International Durastar 4400 (NS) 1993 International Navistar S2600 (NL) 1993 International Plow/Sander (NL) 1992 International 4900 (NL) 2004 GMC C8500 (NS) 1994 Freightliner FL70 (NL) 1990 Volvo A40C ADT (NB)