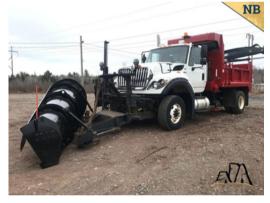

# **VOCATIONAL TRUCKS**

2012 International Workstar 7600 Plow/Sander (NB) 2012 International Workstar 7500 Vacuum Truck (NL) 2009 International Navistar 4100 Flatbed (NL) 2001 International Navistar 4900 Bucket Truck (NL) 2007 International Durastar 4300 Digger Derrick Truck (NL) 2004 International 7600 Boom Truck (NL) 2005 Chevrolet Kodiak C5500 Mechanics Truck (NL) 2004 Chevrolet Silverado 2500HD w/Salt Box (NL) 2008 Ford F550 XLSD Landscaping Truck (NL) 2003 Ford F450 SD (NL) 1998 Ford F800 Service Truck (NS) 1997 Ford LT8513 Water Truck (NL) 2003 Freightliner FL70 S/A Van Truck (NS) 2003 Freightliner M2 106 Boom Truck (NS) 1999 Freightliner FL112 Boom Truck (NL) 2014 Peterbilt 337 S/A Boom Truck (NS) 2006 GMC 3500 Flatdeck Utility Truck (NB) 2000 GMC C7500 Flat Deck Fuel Truck (NL) 2013 Kenworth T370 Moving Van Truck (PEI) 1996 E-ONE Cyclone Fire Truck (NL)