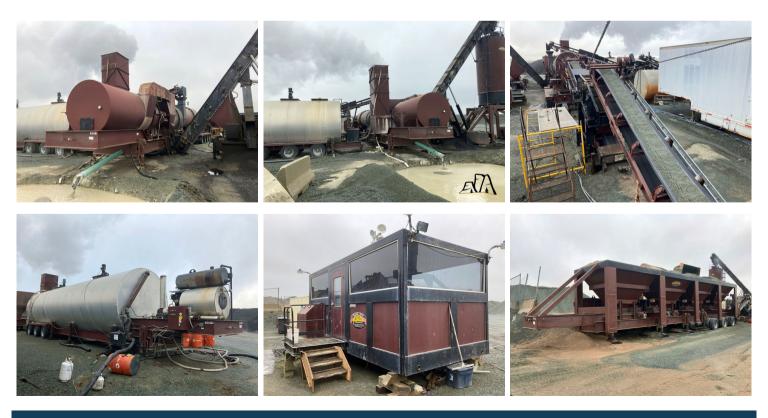

# LISTING SPOTLIGHT: 2012 ADM RB120 ASPHALT PLANT

#### Complete to generators, in very good condition:

**EASTERN** 

FRONTIER Atlantic

- 2012 ADM Silo

- 2012 ADM JOT Asphalt Tank
- 2012 ADM Drum Mix
- 2012 Conveyor
- 2012 ADM 4 Bin Cold Feed
- 2344 hours
- Recycle Collar
- 8'x16' Control Room
- 1 bin vibrator, 4 no flow detectors, bulkhead with wing walls
- Weigh conveyor with 3'x8' screen deck portability
- Drag reverse weigh with loadout
- 15hp air compressor
- 20000, hot oil coiled tank with transfer pump. Jacketed asphalt hose package
- 2012 CAT genset. 500KV
- 2013 Wacker G70. 50KV
- 2003 utility trailer with 1000L tank

Very good condition. Approx 40,000 ton has passed through. Working 'til Oct 10, then will be dismantled, cleaned and ready for shipping.

**EQUIPMENT FOR SALE** 

ATLANTIC CANADA - DEC 2022 - ALL PRICES CAD

Asking \$1,650,000 CAD

Please call Harold at **709-690-4485** or email <u>hdruken@easternfrontier.ca</u> for more information.