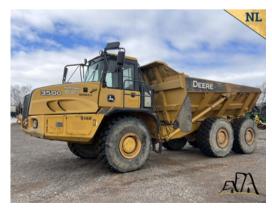

2011 Deere 350D Series II (2 available) 9234 hours. Asking \$205,000

# **DUMP TRUCKS**

2020 Western Star 4800TS (NL) 2019 Western Star 4800TS (NL) 2018 Western Star 4800 (NL) (2) 2010 Western Star 4900 (NL) 2006 Deere 400D ADT (NB) 2011 Deere 350D-II ADT (NL) (2) 2007 Sterling (NL) (4) 2000 Kenworth T800 (NL) (2) 1993 Kenworth T800 (NL) 1990 Kenworth T400 (NL) 1995 Mack RB688S (NL) 1989 Mack DM690S (NL) (2) 2013 International Workstar 7600 (NL) 2012 International Workstar 7600 (NB) 2012 International Workstar 7600 (NL) 2010 International Workstar 7600 (NL) (2) 2013 International Workstar 7500 (NL) 2005 International Workstar 7500 (NB) 2005 International Durastar 4400 (NS) 1993 International Navistar S2600 (NL) 1993 International Plow/Sander (NL) 1992 International 4900 (NL) 2004 GMC C8500 (NS) 1994 Freightliner FL70 (NL) 1990 Volvo A40C ADT (NB)