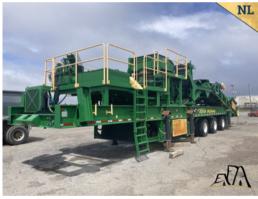

# **ASPHALT / AGGREGATE**

2017 ADM RB250 Portable Asphalt Plant (NL) 2012 ADM RB120 Portable Asphalt Plant (NL) 2004 ADM RB160 Portable Asphalt Plant (NL) 2011 Dakota Portable Concrete Batch Plant (NL) 2018 McCloskey C44 EW Cone Crusher – New (NL) 2020 Vibroscreen SCM-40 Portable Screener (NL) 2008 Powerscreen MKII Screening Plant (NL) 2006 Powerscreen MKII Screening Plant (NB) 1992 Powerscreen MKII Screening Plant (NB) 2005 Rubble Master RM80 Mobile Impact Crusher (NB) 1994 El-Russ Barmac VSI Crusher (NL) 1987 Pioneer 2036 Jaw Crusher (NL) 1960 Cedarapids 644 Jaw Crusher (NS)