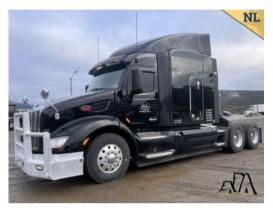

## SALES@EASTERNFRONTIER.CA TEL. (902) 393-6196

2016 Peterbilt 579 Paccar 500HP, 60" sleeper. Asking \$80,000

2001 Kenworth T800 CAT 475HP, 72" sleeper. Asking \$70,000

<u>Utility 4000DX 53' Dry Van Trailers</u> Assorted, 2007-2022. Asking \$15,000-\$60,000

# **TRUCK TRACTORS**

2016 Peterbilt 579 (NL) 2013 Peterbilt 367 (NL) 2013 CAT CT660 (NL) 2014 Freightliner Cascadia 125 (NL) 2013 Freightliner Coronado 122SD (NL) 2006 Freightliner FLD120 Classic (NL) 2003 Freightliner FLD120 (NL) 2018 Kenworth W900 (NL) (2) 2001 Kenworth T800 (NS) 2015 International 9900 (NL) 2016 International Prostar (NL) (2) 2014 International Prostar (PEI) 2016 Mack Pinnacle CXU613 (NL) 2012 Mack Pinnacle CXU613 (PEI) (2) 2007 Mack Vision CXN613 (NS) 2008 Sterling L9500 (NL) 2011 Volvo VNL300 (PEI) (2) 2008 Western Star 4900 (NL)