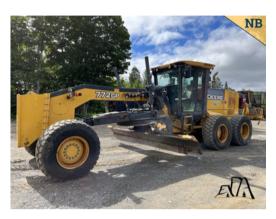

# SALES@EASTERNFRONTIER.CA TEL. (902) 393-6196

**EASTERN** 

Atlantic

**FRONTIER** 

2014 Deere 772GP Motor Grader 10550 hours. Asking \$162,000

2019 CAT 950GC Wheel Loader 1200 hours. Asking \$440,000

2016 John Deere 844K-II Wheel Loader 9200 hours. Asking \$180,000

# **MOTOR GRADERS**

2013 Deere 870GP (NB) 2015 Deere 772GP (NL) 2014 Deere 772GP (NB) 2012 Deere 772G (NL)