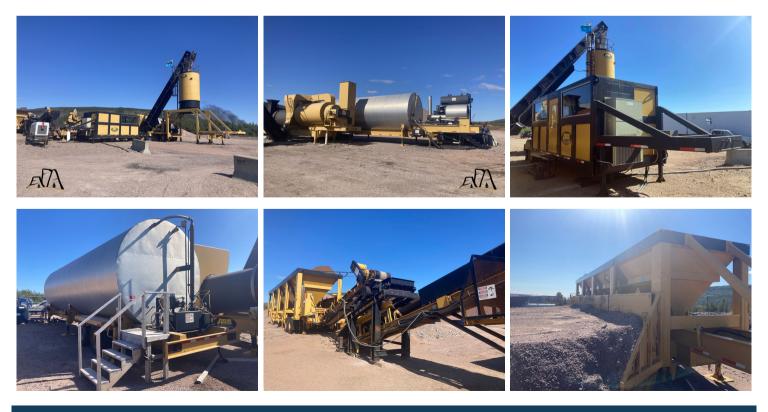

# LISTING SPOTLIGHT: 2017 ADM RB250 ASPHALT PLANT

# Complete to generators, quad-axle portability with hydraulic legs, 10x20' control room

**EASTERN** 

FRONTIER Atlantic

- RB250 Wet Plant, quad-axle air portability with hydraulic legs - 10'x20' Control Room, reverse weigh, auto damper, MCC in Control Room

- 4CFB20 Bins, tri-axle, adjustable legs with full length sand shoes, bulkhead with wing walls, 4 bun vibrators, 4 no flow switches, tach feed back

Weigh conveyor, 24" belt and pintow hitch, 3'x8' screen
Electric cone heat, electric gate heat, DC300, chrome, grease

bank, tri-axle, 15 HP air compressor

- 30000g HOH tank, polymer agitation system, tri-axle, adjustable legs with full length sand shoes, 4" transfer pump, hose package, 4" of insulation jacketed fill line

- List of upgrades and special items upon request

- 2016 C18 Genset (545kw @ 600V), 2020 D60 genset generators

Very good condition, still in operation. Will be dismantled, cleaned and ready for shipping.

Located in Newfoundland. See more pics at **www.easternfrontier.ca** 

**EQUIPMENT FOR SALE** 

ATLANTIC CANADA - DEC 2022 - ALL PRICES CAD

Asking \$2,750,000 CAD

Please call Harold at **709-690-4485** or email <u>hdruken@easternfrontier.ca</u> for more information.