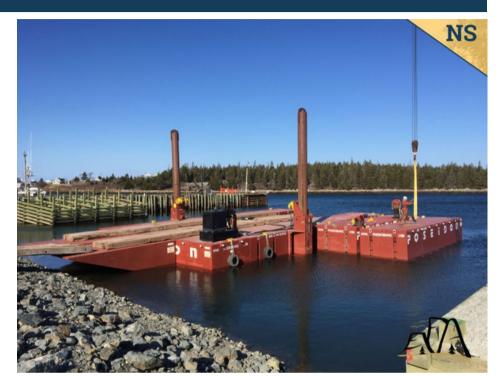

# LISTING SPOTLIGHT: POSEIDON P2-7 SECTIONAL BARGE

**EASTERN** 

**POSEIDON P2-7 SECTIONAL BARGE** Component build dates 2013-2015

#### Includes:

Seven (7) 40x10x7' sectional barges Two (2) 20x10x7' sectional barges Two (2) 20x10x7' ramps Two (2) 24"x55' spuds Two (2) 7' spud pockets Four (4) 30' free fall umbilical lines 80HP power pack 2-pocket mount winch with bracket 10' deck cleats

# Asking \$1,350,000 CAD

**EQUIPMENT FOR SALE** 