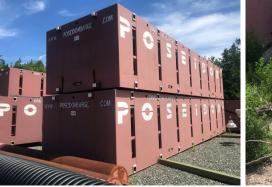

# LISTING SPOTLIGHT: POSEIDON P2-7 SECTIONAL BARGE

**EASTERN** 

**POSEIDON P2-7 SECTIONAL BARGE** Component build dates 2013-2015

#### Includes:

Seven (7) 40x10x7' sectional barges Two (2) 20x10x7' sectional barges Two (2) 20x10x7' ramps Two (2) 24"x55' spuds Two (2) 7' spud pockets Four (4) 30' free fall umbilical lines 80HP power pack 2-pocket mount winch with bracket 10' deck cleats

# Asking \$1,350,000 CAD

**EQUIPMENT FOR SALE** 