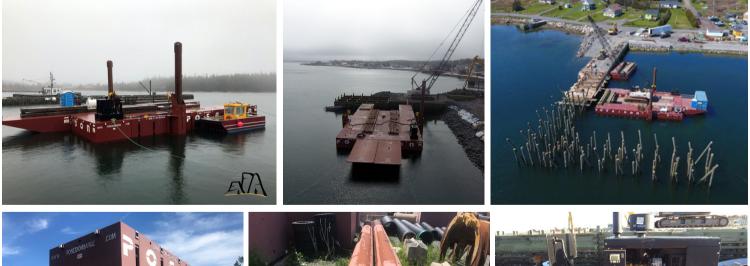

# LISTING SPOTLIGHT: POSEIDON P2-7 SECTIONAL BARGE

**EASTERN** 

**POSEIDON P2-7 SECTIONAL BARGE** Component build dates 2013-2015

#### Includes:

Seven (7) 40x10x7' sectional barges Two (2) 20x10x7' sectional barges Two (2) 20x10x7' ramps Two (2) 24"x55' spuds Two (2) 7' spud pockets Four (4) 30' free fall umbilical lines 80HP power pack 2-pocket mount winch with bracket 10' deck cleats

# Asking \$1,350,000 CAD

**EQUIPMENT FOR SALE** 