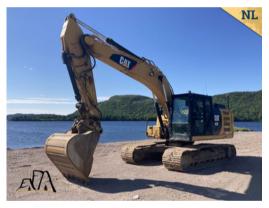

## SALES@EASTERNFRONTIER.CA TEL. (902) 393-6196

2013 CAT 349EL 54" bucket, 10300 hours. Asking \$179,500

2017 CAT 323FL 60" bucket, Topcon 3D-GPS ready, 7651 hours. Asking \$165,000

2019 Deere 470G LC (2 available) 60" bucket, 4225 hours. Asking \$415,000

# **EXCAVATORS**

2013 Bobcat E26 Mini (NB) 2017 CAT 323FL (NL) 2016 CAT 323FL (NL) 2014 CAT 336E (NL) 2014 CAT 336EL (NL) 2013 CAT 349EL (NS) 2012 CAT 336EL (NL) 2012 CAT 308E CR (NL) 2011 CAT 305D Mini (NB) 2005 CAT 307C (NL) 2004 CAT 325C (NB) 2004 CAT 315C (NB) 1994 CAT E110B (NS) 2020 Deere 210G LC (NL) 2019 Deere 470G LC (NL) (2 available) 2018 Deere 50G Mini (NL) 2015 Deere 470G LC (NL) 2014 Deere 350G LC (NL) 2012 Deere 160D (NL) 2012 Deere 75D (NL) 2011 Deere 450D LC (NL) 2010 Deere 350D LC (NL) 2008 Deere 450D LC (NB) 2016 Doosan DX225 LC-3 (NB) 2012 Hitachi ZX200 LC-3 (NL) 2020 Volvo ECR88D Pro Mini (NL) 2021 Wolf WE10 Micro (NS)