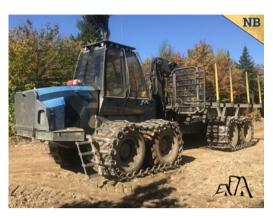

# FORWARDERS

2017 Deere 1910E (NB) 2014 Deere 1910E (NL) 2014 Deere 1910E (NL) 2016 Tigercat 1075B (NB) 2019 Rottne F18D (NB) 2010 Rottne SMV Rapid (NS) 2006 Timberking TK456 (NS)

# **OTHER FORESTRY EQUIPMENT**

2015 Power Tract 10S-HF Flatdeck Muskeg (NL) Bombardier Muskeg Crawler Carrier (NL) (2 available) 2007 International Durastar 4300 Digger Derrick Truck (NL) 1998 Western Star 5800 Grapple Truck Waratah Harvester Heads (assorted, call or email for details) FAE Mulching Heads (assorted) AGB Products 3000L-4500L Fuel Tanks (assorted) 2012 G.N.S. 47-Person Industrial Trailer Camp (NL) Forano SB-322 L Debarker Forano Log Conveyor (NB) 2017 BWS 51' Q/A Log Trailer (NB) 2016 BWS 46' Q/A Log Trailer (NL)