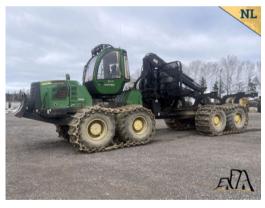

## FORESTRY EQUIPMENT FOR SALE – ATLANTIC CANADA

**EASTERN** 

FRONTIER

Atlanti

2019 Rottne F18D Forwarder 9181 hours. Asking \$350,000

2014 John Deere 1910E Forwarder 11539 hours. Asking \$250,000

2006 Tigercat 870C Feller Buncher 20000 hours. Asking \$95,000

# FORWARDERS

2017 Deere 1910E (NB) 2014 Deere 1910E (NL) 2014 Deere 1910E (NL) 2016 Tigercat 1075B (NB) 2019 Rottne F18D (NB) 2010 Rottne SMV Rapid (NS) 2006 Timberking TK456 (NS)