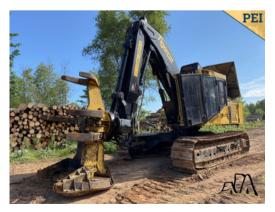

# **FELLER BUNCHERS**

2022 Deere 853M (NB) 2017 Deere 803M (NB) 2014 Deere 753J (NL) 2005 Direct FB-257 (NS) 2006Tigercat 870C (PEI) 2004 Timberjack 608S (NS)