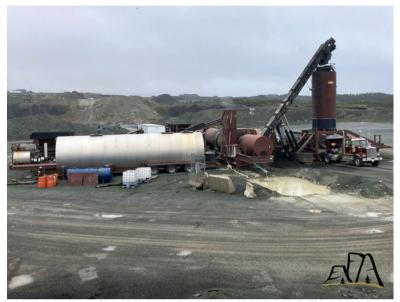

# LISTING SPOTLIGHT: 2012 ADM RB120 ASPHALT PLANT

#### Complete to generators, in very good condition:

**EASTERN** 

FRONTIER Atlantic

- 2012 ADM Silo

- 2012 ADM JOT Asphalt Tank
- 2012 ADM Drum Mix
- 2012 Conveyor
- 2012 ADM 4 Bin Cold Feed
- 2344 hours
- Recycle Collar
- 8'x16' Control Room
- 1 bin vibrator, 4 no flow detectors, bulkhead with wing walls
- Weigh conveyor with 3'x8' screen deck portability
- Drag reverse weigh with loadout
- 15hp air compressor
- 20000, hot oil coiled tank with transfer pump. Jacketed asphalt hose package
- 2012 CAT genset. 500KV
- 2013 Wacker G70. 50KV
- 2003 utility trailer with 1000L tank

Very good condition. Approx 40,000 ton has passed through. Working 'til Oct 10, then will be dismantled, cleaned and ready for shipping.

**EQUIPMENT FOR SALE** 

ATLANTIC CANADA - DEC 2022 - ALL PRICES CAD

Asking \$1,650,000 CAD

Please call Harold at **709-690-4485** or email <u>hdruken@easternfrontier.ca</u> for more information.