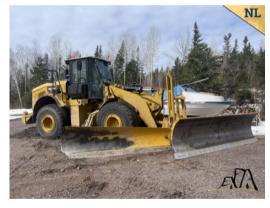

# SALES@EASTERNFRONTIER.CA TEL. (902) 393-6196

**EASTERN** 

Atlantic

**FRONTIER** 

2014 Deere 772GP Motor Grader 10550 hours. Asking \$162,000

2019 CAT 950GC Wheel Loader 1200 hours. Asking \$440,000

2016 John Deere 844K-II Wheel Loader 9200 hours. Asking \$180,000

# WHEEL LOADERS

2016 Deere 844K-II (NL) 2007 Deere 444J (NL) 2004 Deere 544J (PEI) 2010 Doosan DL250 (NB) 1984 Clark 175C (NB) 1980 Clark 275B (NB) 2021 Wolf WL160 (NS) 2019 Wolf WL300 (NS)