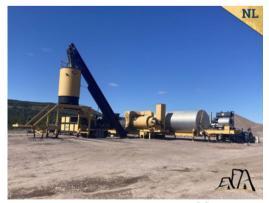

# LISTING SPOTLIGHT: 2012 ADM RB120 ASPHALT PLANT

#### Complete to generators, in very good condition:

**EASTERN** 

FRONTIER Atlantic

- 2012 ADM Silo

- 2012 ADM JOT Asphalt Tank
- 2012 ADM Drum Mix
- 2012 Conveyor
- 2012 ADM 4 Bin Cold Feed
- 2344 hours
- Recycle Collar
- 8'x16' Control Room
- 1 bin vibrator, 4 no flow detectors, bulkhead with wing walls
- Weigh conveyor with 3'x8' screen deck portability
- Drag reverse weigh with loadout
- 15hp air compressor
- 20000, hot oil coiled tank with transfer pump. Jacketed asphalt hose package
- 2012 CAT genset. 500KV
- 2013 Wacker G70. 50KV
- 2003 utility trailer with 1000L tank

Very good condition. Approx 40,000 ton has passed through. Working 'til Oct 10, then will be dismantled, cleaned and ready for shipping.

**EQUIPMENT FOR SALE** 

ATLANTIC CANADA - DEC 2022 - ALL PRICES CAD

Asking \$1,650,000 CAD

Please call Harold at **709-690-4485** or email <u>hdruken@easternfrontier.ca</u> for more information.