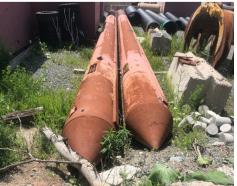

# LISTING SPOTLIGHT: POSEIDON P2-7 SECTIONAL BARGE

**EASTERN** 

**POSEIDON P2-7 SECTIONAL BARGE** Component build dates 2013-2015

#### Includes:

Seven (7) 40x10x7' sectional barges Two (2) 20x10x7' sectional barges Two (2) 20x10x7' ramps Two (2) 24"x55' spuds Two (2) 7' spud pockets Four (4) 30' free fall umbilical lines 80HP power pack 2-pocket mount winch with bracket 10' deck cleats

# Asking \$1,350,000 CAD

**EQUIPMENT FOR SALE** 