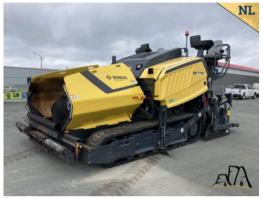

# **PAVING EQUIPMENT**

2021 Bomag CR1030T Paver (NL) 2009 CAT AP-1055D Paver (NL) 2002 CAT AP-650B Paver (NL) 2008 LeeBoy L7000T Paver (NL) 2018 Wirtgen W120 CFi Milling Machine (NL) 2014 Roadtec RX300E Crawler Profiler Milling Machine (NL) 2002 Gomaco GT3300 Curb & Gutter Machine (NS) 2011 CAT PM201 Cold Planer (NL) 2015 CAT CC24B Combination Roller (NL) 2010 Bomag BW120AD-4 Roller (NB) 2001 Bomag BW211D-3 Roller (NB) 2009 Hamm HD120HV Roller (NL) 2008 Ingersoll-Rand DD90HF Roller (NL) 2005 Ingersoll-Rand DD34HF Roller (NL) 2010 Dynapac CA362D Roller (NB) 2009 Dynapac CC424CHF Roller (NL) 1999 Dynapac CC501C Combination Roller (NL) 1999 Dynapac CC122C Combination Roller (NL) 1989 Dynapac Wobbly Wheel Roller (NL) 2004 SuperPac 6620 Roller (PEI) 2008 Volvo SD-116DX Roller (NL) (2 available)