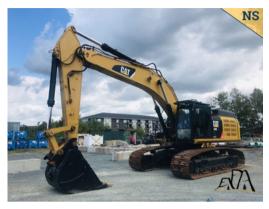

# **EXCAVATORS**

2013 Bobcat E26 Mini (NB) 2017 CAT 323FL (NL) 2016 CAT 323FL (NL) 2014 CAT 336E (NL) 2014 CAT 336EL (NL) 2013 CAT 349EL (NS) 2012 CAT 336EL (NL) 2012 CAT 308E CR (NL) 2011 CAT 305D Mini (NB) 2005 CAT 307C (NL) 2004 CAT 325C (NB) 2004 CAT 315C (NB) 1994 CAT E110B (NS) 2020 Deere 210G LC (NL) 2019 Deere 470G LC (NL) (2 available) 2018 Deere 50G Mini (NL) 2015 Deere 470G LC (NL) 2014 Deere 350G LC (NL) 2012 Deere 160D (NL) 2012 Deere 75D (NL) 2011 Deere 450D LC (NL) 2010 Deere 350D LC (NL) 2008 Deere 450D LC (NB) 2016 Doosan DX225 LC-3 (NB) 2012 Hitachi ZX200 LC-3 (NL) 2020 Volvo ECR88D Pro Mini (NL) 2021 Wolf WE10 Micro (NS)