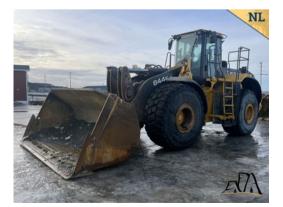

# SALES@EASTERNFRONTIER.CA TEL. (902) 393-6196

**EASTERN** 

Atlantic

**FRONTIER** 

2014 Deere 772GP Motor Grader 10550 hours. Asking \$162,000

2019 CAT 950GC Wheel Loader 1200 hours. Asking \$440,000

2016 John Deere 844K-II Wheel Loader 9200 hours. Asking \$180,000

# WHEEL LOADERS

2016 Deere 844K-II (NL) 2007 Deere 444J (NL) 2004 Deere 544J (PEI) 2010 Doosan DL250 (NB) 1984 Clark 175C (NB) 1980 Clark 275B (NB) 2021 Wolf WL160 (NS) 2019 Wolf WL300 (NS)